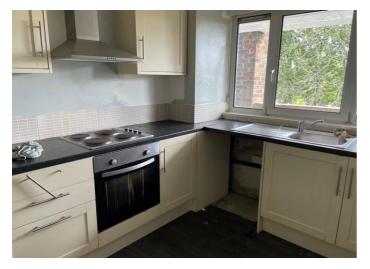

For Sale by Auction T&C's Apply \*\*

This property is being sold with a sit in tenant current rent £330pcm\*\*

FJ Estates are delighted to offer for sale this well presented One Bedroomed Second Floor Apartment with double glazing throughout. In brief the property comprises of Entrance Reception Hallway, Lounge, modern fitted Kitchen with cooking appliances, Large Bedroom and a white shower room/wc. Externally there is parking and communal gardens. Early viewing is strongly recommended.

## Measurements

Lounge 15' 5" x 10' 10" (4.70m x 3.30m)

Bedroom 15' 5" x 8' 10" (4.70m x 2.69m)

Kitchen 10' 2" x 7' 3" (3.10m x 2.21m)

Shower Room/wc